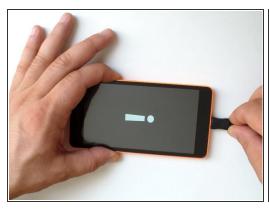

## Step 1 — Microsoft Lumia 535 - Factory Reset, Screen Lock Removal

- Switch off the phone.
- Press and hold the Volume Down button and connect your charger. When you see an exclamation mark release the button.
- Now press the keys in this sequence:
  - Volume Up
  - Volume Down
  - Power
  - Volume Down
- The phone will reset and reboots.