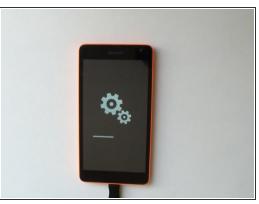

## Step 1 — Microsoft Lumia 535 - Factory Reset, Screen Lock Removal

- Switch off the phone.
- Press and hold the Volume Down button and connect your charger. When you see an exclamation mark release the button.
- Now press the keys in this sequence:
  - Volume Up
  - Volume Down
  - Power
  - Volume Down
- The phone will reset and reboots.

Your device is now reset!