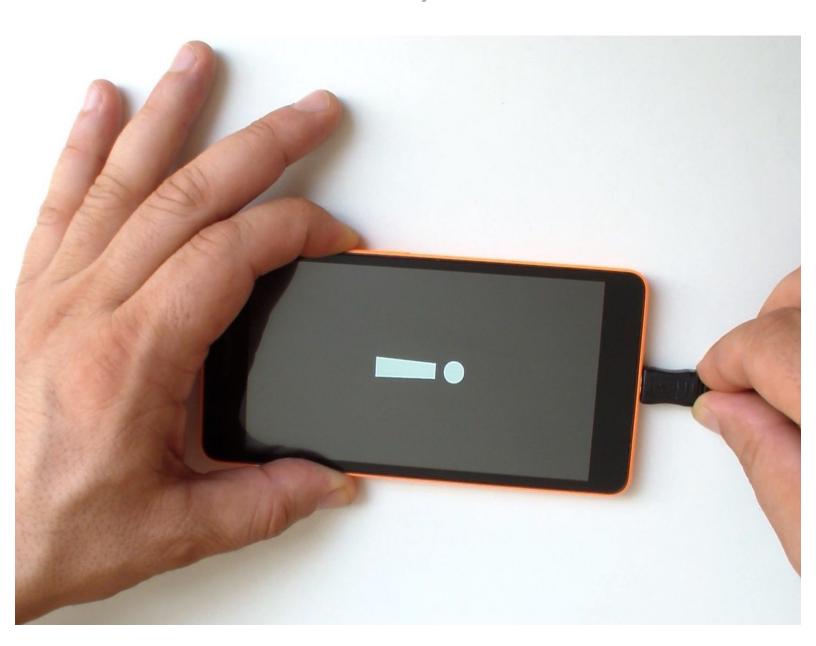

## Step 1 — Microsoft Lumia 535 - Factory Reset, Screen Lock Removal

- Switch off the phone.
- Press and hold the Volume Down button and connect your charger. When you see an exclamation mark release the button.
- Now press the keys in this sequence:
  - Volume Up
  - Volume Down
  - Power
  - Volume Down
- The phone will reset and reboots.