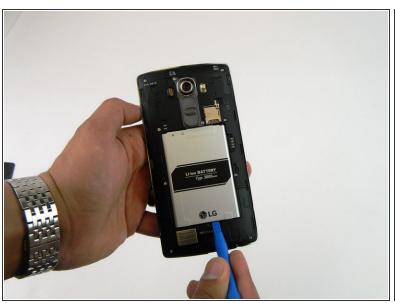

## Step 2

 Place the plastic opening tool at the bottom edge of the battery and lift up. Carefully remove battery with your hands.

To reassemble your device, follow these instructions in reverse order.

This document was generated on 2020-11-21 11:49:42 PM (MST).