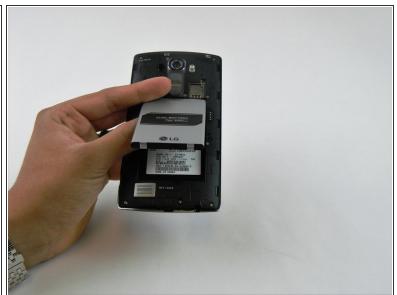

## Step 2

 Place the plastic opening tool at the bottom edge of the battery and lift up. Carefully remove battery with your hands.

To reassemble your device, follow these instructions in reverse order.

This document was generated on 2020-11-21 11:49:42 PM (MST).