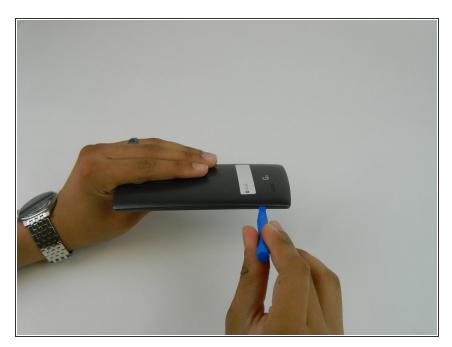

## Step 1 — Battery

First, make sure the phone is powered off. Remove the rear cover by placing the plastic opening tool in the groove on the bottom left side of the LG G4 and gently prying up.