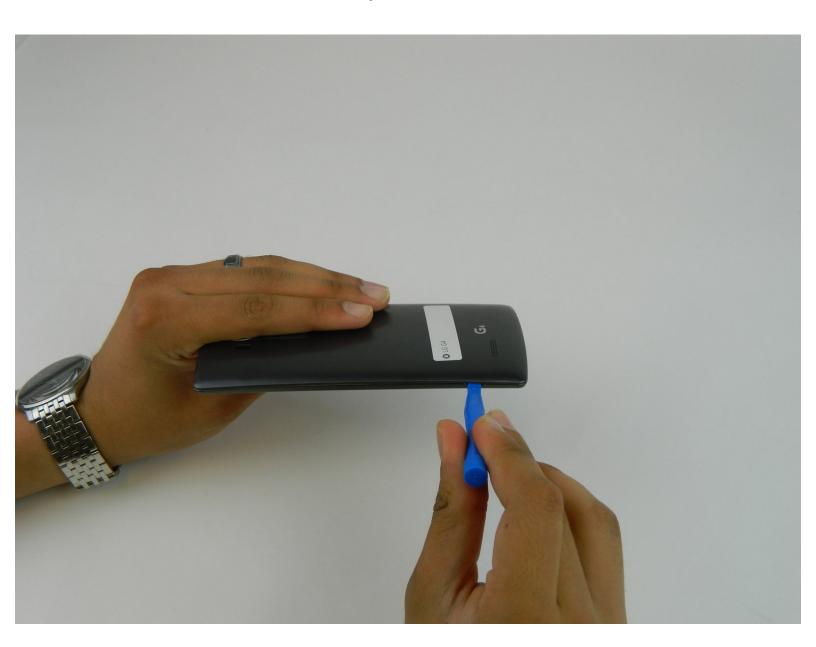

## Step 1 — Battery

First, make sure the phone is powered off. Remove the rear cover by placing the plastic opening tool in the groove on the bottom left side of the LG G4 and gently prying up.