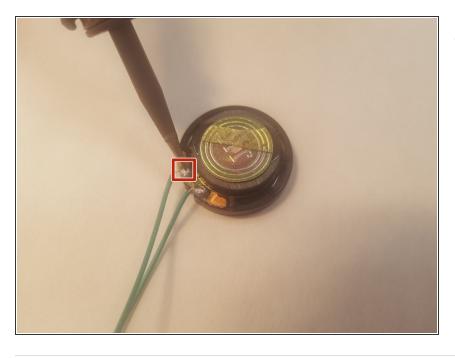

## Step 4

 Desolder the speaker wires from the terminals on the speaker.

To reassemble your device, follow these instructions in reverse order.