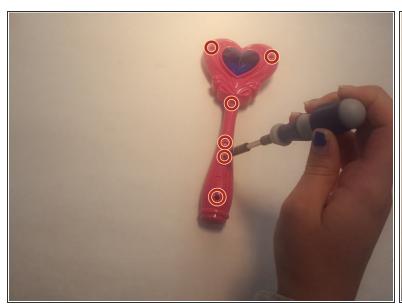

## Step 1 — Speaker

Use a Phillips #0 screwdriver to remove every screw on the back of the wand.