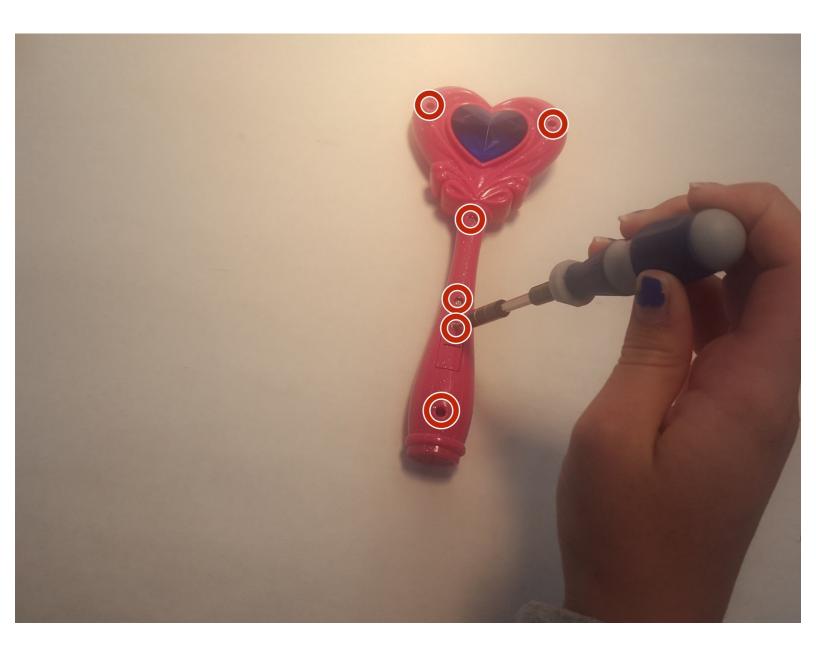

## Step 1 — Speaker

Use a Phillips #0 screwdriver to remove every screw on the back of the wand.