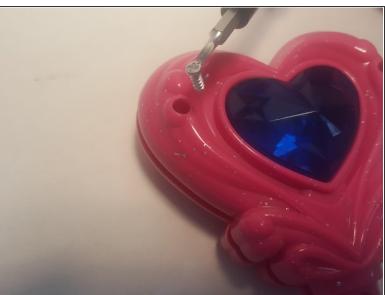

## Step 1 — Speaker

Use a Phillips #0 screwdriver to remove every screw on the back of the wand.