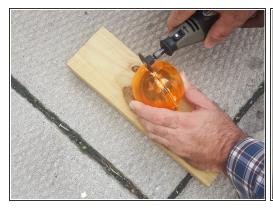

### Step 1 — Pumpkin Halloween Toy Teardown

First me and My Team members Found a tear down to use for our project. There was a pumpkin halloween toy with a light inside and we decided to tear it down and discover whats inside. So we decided to take off the bottom peice.

## Step 2

 We than began to use the dremel to tear down our pumpkin and open it up and we have our results.