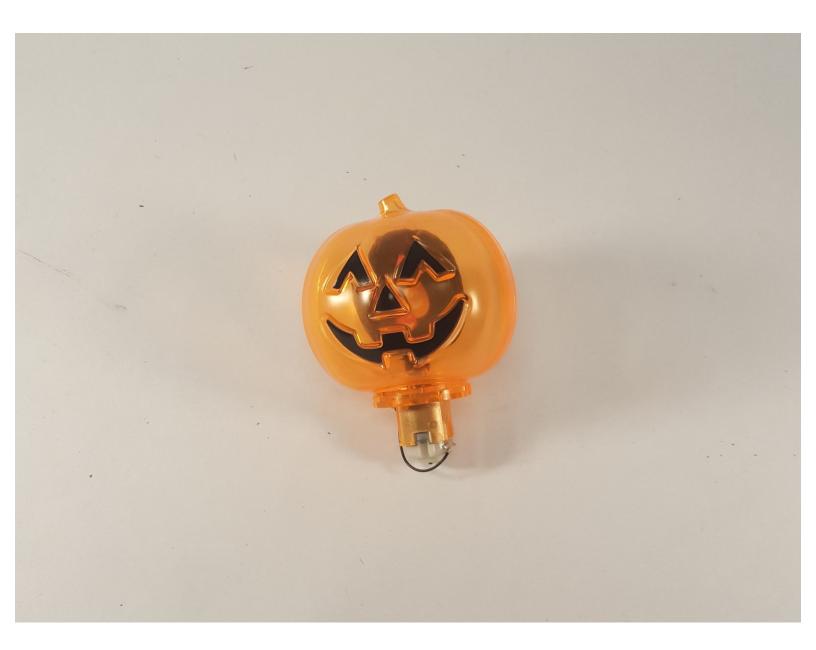

### Step 1 — Pumpkin Halloween Toy Teardown

First me and My Team members Found a tear down to use for our project. There was a pumpkin halloween toy with a light inside and we decided to tear it down and discover whats inside. So we decided to take off the bottom peice.