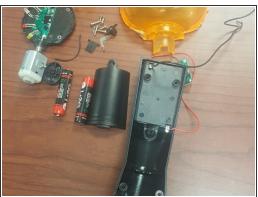

## Step 2

 We than began to use the dremel to tear down our pumpkin and open it up and we have our results.