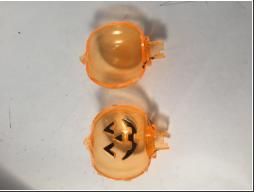

## Step 2

 We than began to use the dremel to tear down our pumpkin and open it up and we have our results.