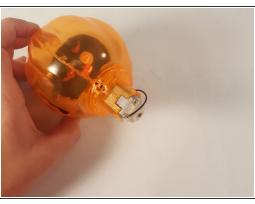

## Step 2

 We than began to use the dremel to tear down our pumpkin and open it up and we have our results.