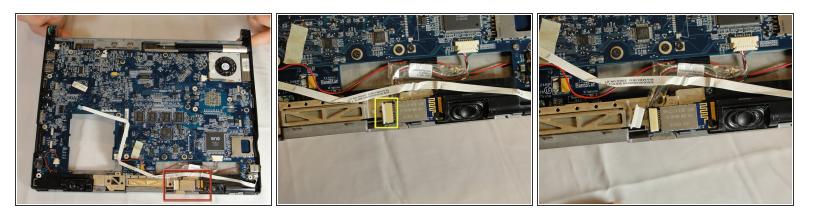

## Step 10

- Using a spudger, press in the five tabs on the side where the battery was.
- This should separate the two halves of the device. Carefully set the side with the display off to the side.

- Locate the Bluetooth board.
- Disconnect the ribbon cable by pulling on the plastic connector.

## Step 12

- Unscrew the 4mm screw holding the board onto the tablet.
- Lift the board out of the tablet and carefully set it aside.

To reassemble your device, follow these instructions in reverse order.