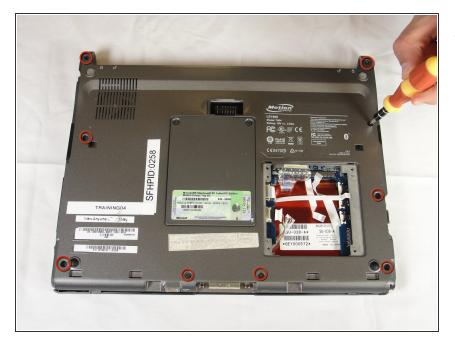

## Step 8

A Caution: do not pull on the wires, instead pull from the plastic connectors.

 To disconnect the remaining ribbon cables, pull the plastic connectors away from their connections.

 With a Phillips #1 screwdriver, Unscrew the nine 10mm screws holding the case together.