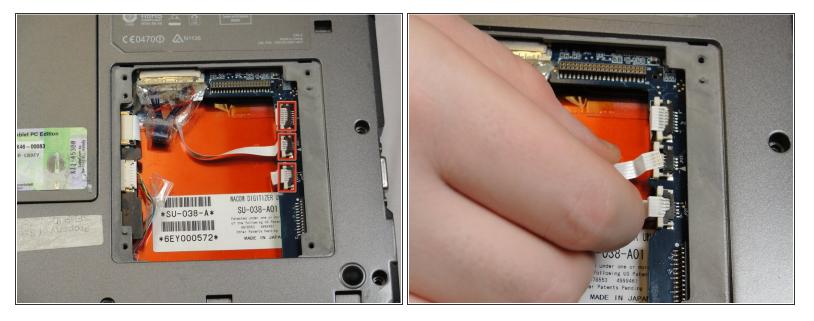

## Step 6

 To disconnect the three white ribbon cables on the side closest to the hard drive connector, pull the white plastic tabs.

 Pull the brown tabs to disconnect the white ribbon cable on the other side.