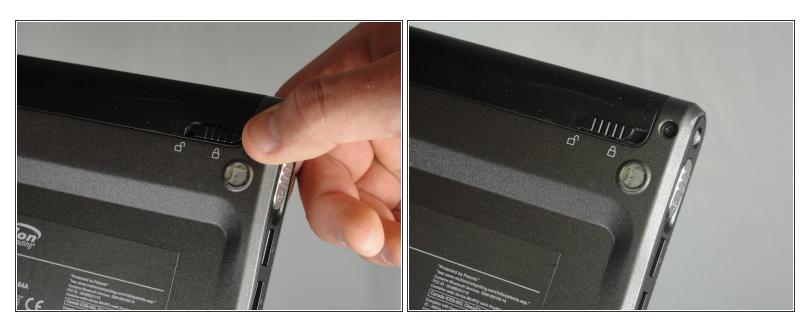

## Step 2

• Slide the battery lock switch next to the power slider to the unlocked position.

- Slide and hold the switch by the fan vent to the unlocked position. Firmly grasp the battery and pull away from tablet.
- When replacing the battery, place the end near the fan vent in first. Make sure to keep the other switch in the unlocked position while pushing the battery into place.