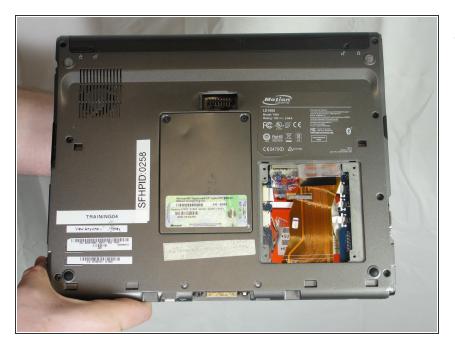

#### Step 4 — Bluetooth Module

- Unscrew hard drive panel using a Phillips head #1 screwdriver.
- (Our device was not given to us with a hard drive or a hard drive panel)

• Pull clear plastic tab to detach hard drive from tablet.