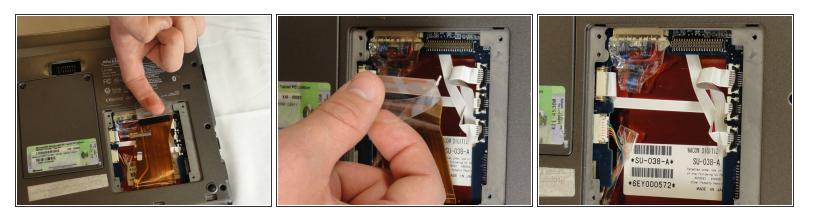

#### Step 4 — Bluetooth Module

- Unscrew hard drive panel using a Phillips head #1 screwdriver.
- (Our device was not given to us with a hard drive or a hard drive panel)

• Pull clear plastic tab to detach hard drive from tablet.