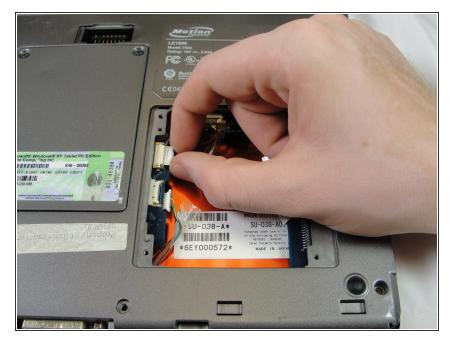

## Step 6

 To disconnect the three white ribbon cables on the side closest to the hard drive connector, pull the white plastic tabs.

 Pull the brown tabs to disconnect the white ribbon cable on the other side.

## Step 8

A Caution: do not pull on the wires, instead pull from the plastic connectors.

 To disconnect the remaining ribbon cables, pull the plastic connectors away from their connections.

 With a Phillips #1 screwdriver, Unscrew the nine 10mm screws holding the case together.