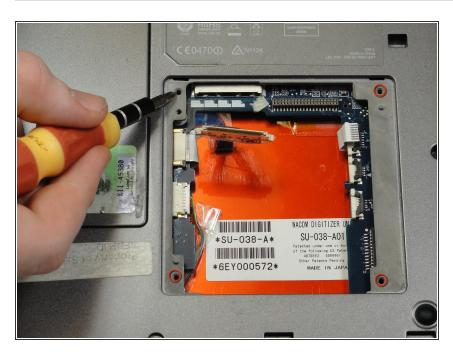

#### Step 4 — Bluetooth Module

- Unscrew hard drive panel using a Phillips head #1 screwdriver.
- (Our device was not given to us with a hard drive or a hard drive panel)

• Pull clear plastic tab to detach hard drive from tablet.