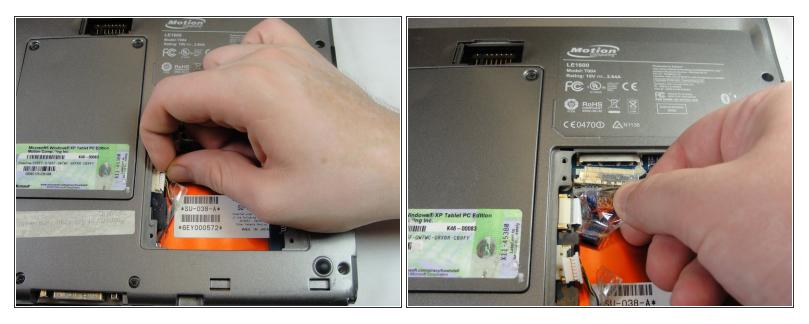

#### Step 4 — Bluetooth Module

- Unscrew hard drive panel using a Phillips head #1 screwdriver.
- (Our device was not given to us with a hard drive or a hard drive panel)

• Pull clear plastic tab to detach hard drive from tablet.

## Step 6

 To disconnect the three white ribbon cables on the side closest to the hard drive connector, pull the white plastic tabs.

 Pull the brown tabs to disconnect the white ribbon cable on the other side.