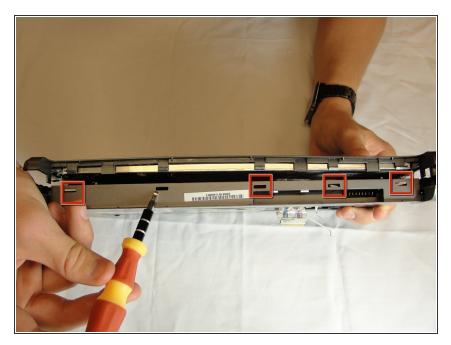

## Step 10

- Using a spudger, press in the five tabs on the side where the battery was.
- This should separate the two halves of the device. Carefully set the side with the display off to the side.

- Locate the Bluetooth board.
- Disconnect the ribbon cable by pulling on the plastic connector.