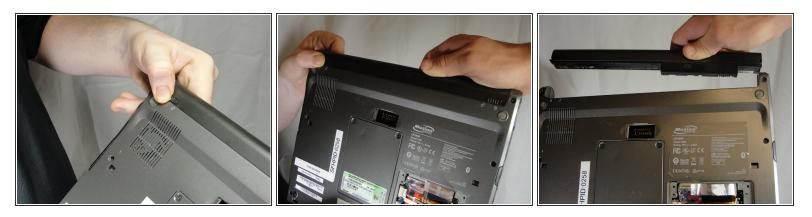

#### Step 1 — Battery

• Turn the device so the screen is facing down.

## Step 2

• Slide the battery lock switch next to the power slider to the unlocked position.

- Slide and hold the switch by the fan vent to the unlocked position. Firmly grasp the battery and pull away from tablet.
- When replacing the battery, place the end near the fan vent in first. Make sure to keep the other switch in the unlocked position while pushing the battery into place.