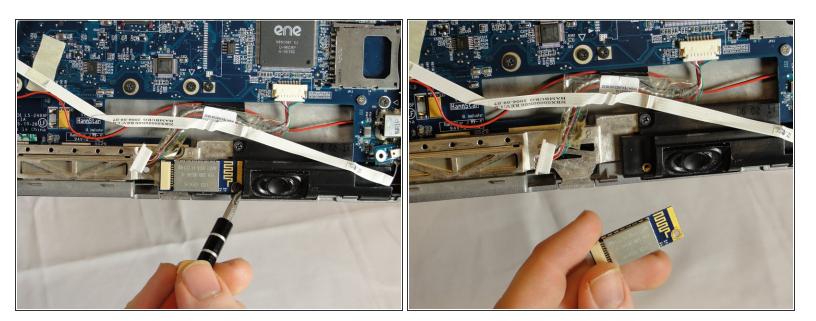

## Step 10

- Using a spudger, press in the five tabs on the side where the battery was.
- This should separate the two halves of the device. Carefully set the side with the display off to the side.

- Locate the Bluetooth board.
- Disconnect the ribbon cable by pulling on the plastic connector.

## Step 12

- Unscrew the 4mm screw holding the board onto the tablet.
- Lift the board out of the tablet and carefully set it aside.

To reassemble your device, follow these instructions in reverse order.