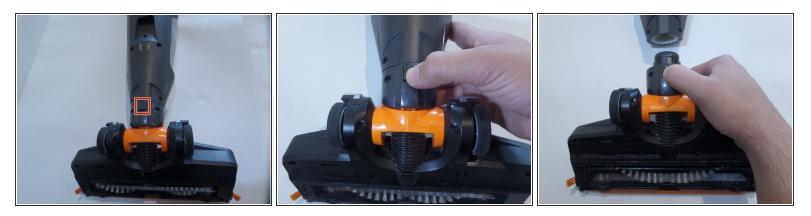

#### Step 1 — Brush Roll

• Push the release button on the back side of the device near the swivel head, to detach the swivel for convenient access to the brush roll.