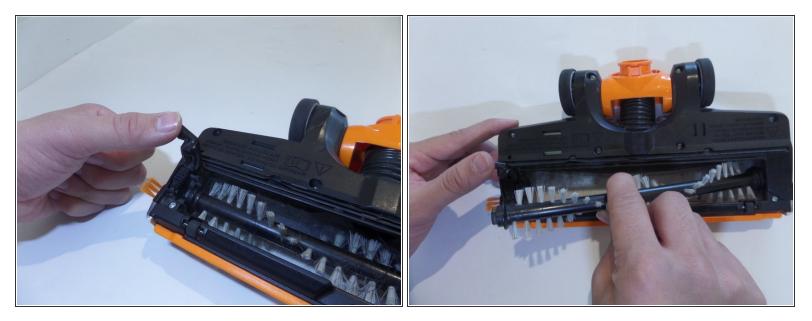

## Step 3

- Lift up the latch to the right of the guard notch to access the brush.
- While holding up the latch remove the brush.
- Hold up latch to place new brush roll back into place.

To reassemble your device, follow these instructions in reverse order.