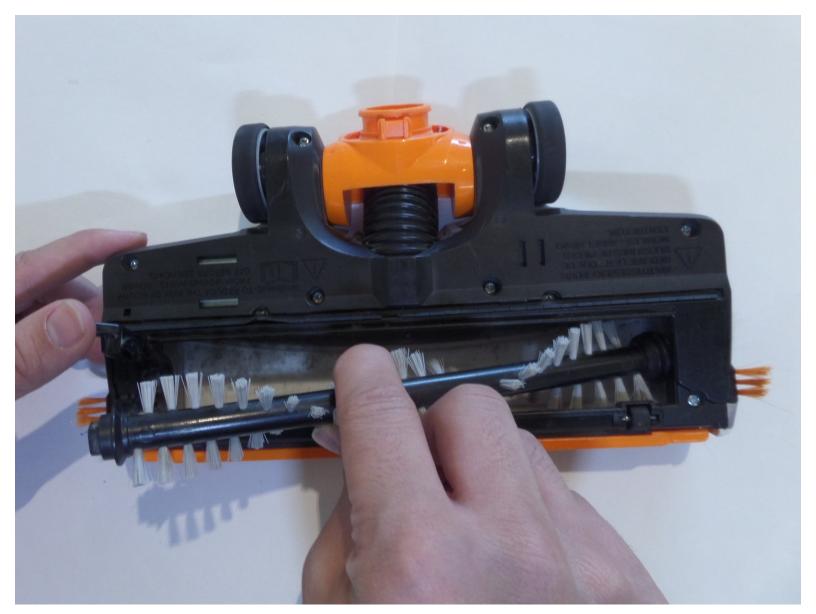

## Step 3

- Lift up the latch to the right of the guard notch to access the brush.
- While holding up the latch remove the brush.
- Hold up latch to place new brush roll back into place.

To reassemble your device, follow these instructions in reverse order.