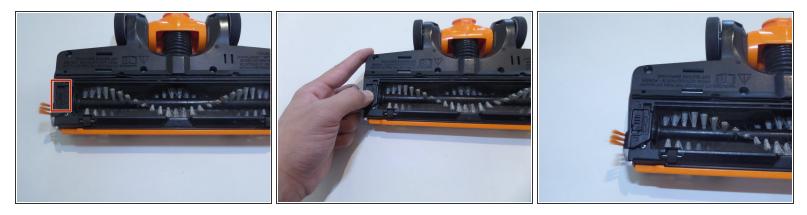

### Step 2

- The guard notch will automatically be down in the locked position.
- Slide the guard notch to the unlocked position.